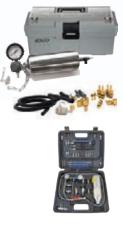

### EQUIPMENT FOR PROFESSIONAL CLEANING OF FUEL SYSTEMS

### PNEUMATIC STATION LAVR FOR PURGING PETROL AND DIESEL INJECTORS Ln2013

This versatile and cost-effective tool should be in the arsenal of any service center. It is equipped with a basic set of adapters. It is perfect for purging diesel and petrol injection systems using the products ML101, ML101 EURO and ML102.

### FITTING KIT FOR LAVR PNEUMATIC STATION Ln2014

An optimal set of fittings for connection with the injection system of any automobile.

### PNEUMATIC STATION GX-100

A universal and available station for purging petrol engines. It is equipped with a light flask with an optimal volume of 800 ml. The station is delivered with a wide set of fittings for modern automobiles.