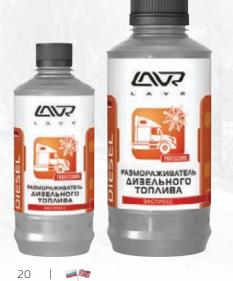

### SUPERANTIGEL WITH DISPERSANT CONCENTRATE 1:1000-4000 LAVR diesel additive for 80 000 L of fuel Ln2116 | 20 L

This product is for dealing with frozen diesel. The LAVR Company developed this high-tech and effective diesel defroster so that you would not waste time on pointless warming of the engine and the fuel filter. It dissolves and disperses paraffin sediment and ice crystals quickly returning the vehicle to its working condition. The LAVR defroster's quick action is a key to rescue from ice crystals and paraffin in frozen diesel fuel.

### DIESEL FUEL DEFROSTER Ln2130 | 450 ml Ln2131 | 1000 ml

The defroster provides emergency help dissolving ice crystals and paraffin in frozen diesel fuel. This fluid is what all users of diesel transport are always advised to have.