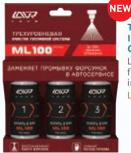

### THREE-LEVEL PETROL INJECTION SYSTEM CLEANING

LAVR Petrol additive for cleaning of the injection system Ln2137 | 3×120 ml

### THREE-LEVEL DIESEL INJECTION SYSTEM CLEANING

LAVR Diesel additive for cleaning of the injection system Ln2138 | 3×120 ml

- Substitutes injection cleaning at a car repair shop
- Removes 100 % of contamination and fully renews injectors
- Decreases fuel consumption

The three-level fuel system cleaner ML100 was developed on the basis of the legendary products for injection system purge ML101 EURO and ML102. The patented components make application of the fuel additive ML100 as effective as the procedure of injector cleaning in a car repair shop. You can wash the injection system by means of this product on your own in an efficient and safe way. The fluid is applied at the temperature of the environment higher than -5°C.