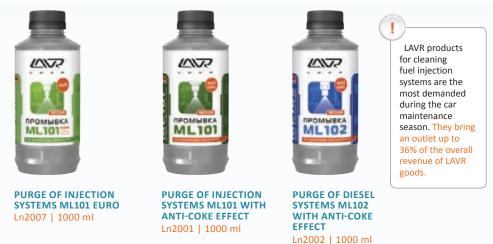

### PROFESSIONAL PRODUCTS FOR CLEANING FUEL SYSTEMS

### PROBLEM

Any fuel contains resin and other components which form deposits in the fuel system. Therefore, contamination of the fuel system is one of the top causes of engine malfunctions. Resinous sediments contaminate not only injectors, but also valves, fuel pumps, etc.

### SOLUTION

Ural scientists were the first in Russia to develop products for professional cleaning of the fuel system of the internal combustion engine. The unique properties and effectiveness of these products allowed the LAVR Company to obtain a patent for the invention of a new method of cleaning. It is worth mentioning that we still remain the only Russian enterprise manufacturing products of this class in an industrial way!

### PRODUCTS ML101 AND ML102 HAVE REPEATEDLY WON IN INDEPENDENT COMPARATIVE TESTS

The test group of the magazine *The Consumer. Autobusiness* studied the effectiveness of chemicals for fuel system cleaning using visual and quantitative methods in their research.