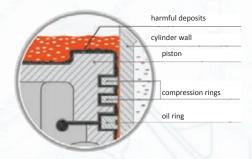

### PROBLEM

One peculiarity of functioning of the engine is that even fuel of the most superior quality does not burn completely inside the combustion chamber. Part of the unburned petrol and diesel fuel inevitably turns into hard sludge deposits and coke. The products of oil combustion also stay in the cylinder forming resin deposits which accumulate in piston grooves and oil drain back holes. With time, these deposits harden and turn into coke limiting the normal mobility of compression and oil control rings. This leads to compression reduction, difficult start of the engine, increase in oil and fuel consumption, deterioration of driving dynamics, initiation of vibration and considerable wearing out of combustion chamber parts.

The engine coking problem is not new. However, for a long time it did not have an optimal solution. Solvents used for this purpose even after long treatment could not cope with contamination and clean affected engine parts.

#### SOLUTION

The LAVR Company has developed a new method of influence on resin-coke and carbon deposits in the engine. On the basis of this discovery, products for engine decarbonisation, namely LAVR ML202 and LAVR ML203 NOVATOR, were created. The principle of their work rests on turning resinous and hard deposits into a soft jelly, part of which is subsequently burned and the other part is washed away by fuel and oil during engine operation.

Tests and auto service practice have demonstrated that ML202 and ML203 NOVATOR do not only soften contamination deposits and "exempt" piston rings, but also clean the combustion chamber. Thus, decarbonisation significantly prolongs engine life.