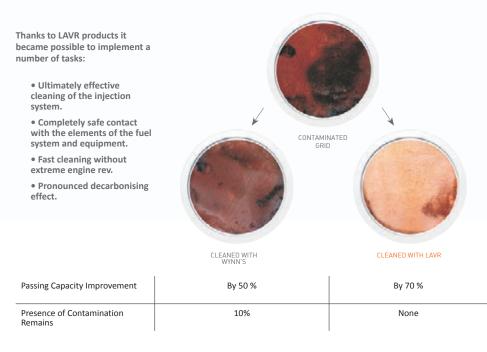

### PRODUCTS ML101 AND ML102 HAVE REPEATEDLY WON IN INDEPENDENT COMPARATIVE TESTS

The test group of the magazine *The Consumer. Autobusiness* studied the effectiveness of chemicals for fuel system cleaning using visual and quantitative methods in their research.

The study group used gridded brass elements which were covered with contaminants similar to those in fuel injectors for 3 months. The results are illustrated below.

### 10 | 🚄 🎮

With the updated complex of washing components, the product gentler affects the injectors' contamination, which makes it ideal for preventive maintenance of new generation engines. Purging fuel injectors at a service station is one of the most popular procedures of car maintenance. Our products are chosen by the best dealer service centres of BMW, CHEVROLET, FORD, KIA, MERCEDES and other leading automakers.

The bright distinctiveness of ML101 and ML102 is an outstanding decarbonisation effect, which other products of this type do not have. The efficiency and safety of our purges are confirmed by a patent for the invention of a new method of injection system cleaning.