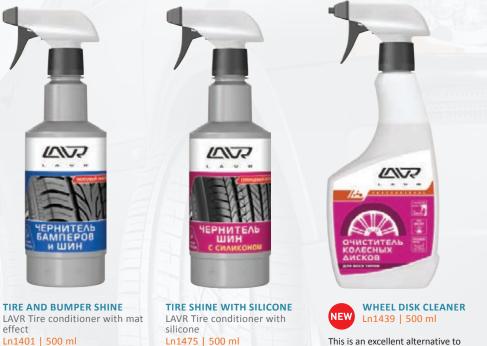

BUMPER AND TIRE SHINE LAVR Matt Effect tire conditioner Ln1402 | 5 L

TIRE SHINE WITH SILICONE LAVR tire blackener & conditioner with silicone Ln1476 | 1 L Ln1477 | 5 L

TIRE SHINE AND POLISH CONCENTRATE 1:2 - 1:3 LAVR tire blackener & polish Ln1473 | 1000 ml Ln1474 | 5 L

WHEEL DISK CLEANER CONCENTRATE 1:1 - 1:3 LAVR Universal wheel disk cleaner Ln1442 | 1 L

PLASTIC POLISHING AND CONDITIONER CONCENTRATE Ln1456 | 1 L Ln1457 | 5 L

PLASTIC POLISH AND CLEANER CONCENTRATE 1:1 LAVR Glossy Shine plastic polish concentrate Ln1466 | 1 L Ln1467 | 5 L

# WHEEL CARE PRODUCTS

Road chemicals, unfavourable climate conditions and extreme driving lead to early wearing of rubber. In the absence of care, it starts to harden and crack. Reliable protection is also needed for plastic bumpers, which also start to look worse with time.

LAVR car cosmetics for shining bumpers and tires reliably protects them from the harmful effects of the environment and refreshes their deep black colour. The multipurpose products of LAVR for cleaning wheels are ideal for regular care for discs of any type.

This product permanently gives tires and plastic well-groomed and noble mat appearance without stickiness and greasy shine. It is easy to apply, it quickly penetrates into the micro-relief of tires and does not require additional polish. The complex of modified silicone protects the tire from cracking. This treatment gives tires rich dark color and noble shine, extends the life of tires protecting them from wearing, cracking and harmful UV rays. It makes damaged surfaces less noticeable and gives an instant and long-lasting effect. It is easy to apply and suitable for treatment of weather strips. This is an excellent alternative to cleaning disks at a carwash or with the help of universal wheel care substances! It excellently removes dirt from wheel disks of any type. It does not cause fading of chromateplated and aluminium disks.