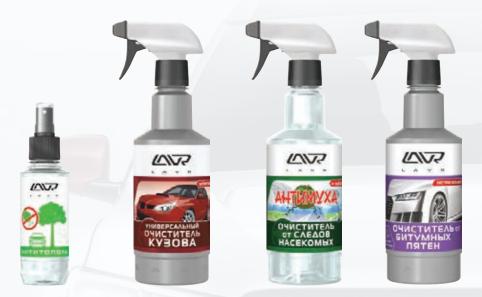

#### UNIVERSAL CAR BODY CLEANER Ln1409 | 500 ml

This is a universal product which perfectly cleans dirt, oil and bitumen stains, poplar buds, etc. from car paint and external decor elements. It is safe for all types of vehicle cover and suitable even for cleaning surfaces that are chipped and scratched.

#### ANTI-FLY INSECT REMOVER Ln1421 | 500 ml

It quickly washes all surfaces of the car: windows, body, plastic and chrome-plated bumpers, number plates, etc. It is ideal for cleaning the radiator from organic marks and perfect to use on longdistance journeys for fast removing of insects from the windshield.

An effective product for removing bitumen stains. Thanks to its hydrocarbon base, it quickly copes with dirt and leaves no greasy film. The product is safe for paint, vinyl and armour surfaces. It is easily washed off with water.

#### WEATHERSTRIP SILICONE Ln2247 | 1 L

Professional silicone composition for treatment of rubber and plastic parts of the car.

BITUMEN STAINS CLEANER Ln1429 | 5 L

This product easily removes tar marks from the body of the car.