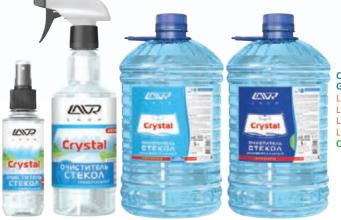

# **GLASS CARE PRODUCTS**

This group contains special products for quick cleaning of windows, mirrors and other vehicle surfaces. The products do not have a harmful effect on car enamel and rubber weather strips. They have a pleasant aroma.

These liquids are recommended for every-day use, do not leave streaks, smudges and are absolutely safe for car tints. They can be used for household purposes. They do not contain highly toxic methanol and ammonia! The products of the group are environmentally friendly, harmless to the respiratory system and general health.

## CRYSTAL MULTIPURPOSE GLASS CLEANER Ln1600 | 185 ml

Ln1601 | 500 ml Ln1607 | 5 L Ln1608 | 5 L CONCENTRATE 1:5