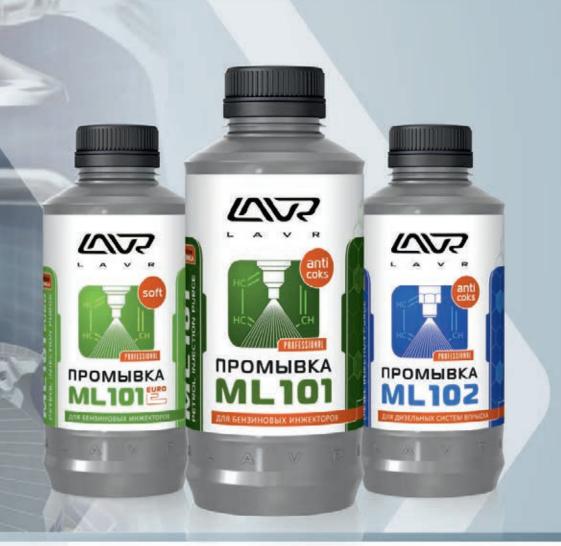

### SOLUTION

Ural scientists were the first in Russia to develop products for professional cleaning of the fuel system of the internal combustion engine. The unique properties and effectiveness of these products allowed the LAVR Company to obtain a patent for the invention of a new method of cleaning. It is worth mentioning that we still remain the only Russian enterprise manufacturing products of this class in an industrial way!

### PRODUCTS ML101 AND ML102 HAVE REPEATEDLY WON IN INDEPENDENT COMPARATIVE TESTS

The test group of the magazine *The Consumer. Autobusiness* studied the effectiveness of chemicals for fuel system cleaning using visual and quantitative methods in their research.

The study group used gridded brass elements which were covered with contaminants similar to those in fuel injectors for 3 months. The results are illustrated below.

### 10 | 🚄 🎮

With the updated complex of washing components, the product gentler affects the injectors' contamination, which makes it ideal for preventive maintenance of new generation engines. Purging fuel injectors at a service station is one of the most popular procedures of car maintenance. Our products are chosen by the best dealer service centres of BMW, CHEVROLET, FORD, KIA, MERCEDES and other leading automakers.

The bright distinctiveness of ML101 and ML102 is an outstanding decarbonisation effect, which other products of this type do not have. The efficiency and safety of our purges are confirmed by a patent for the invention of a new method of injection system cleaning.