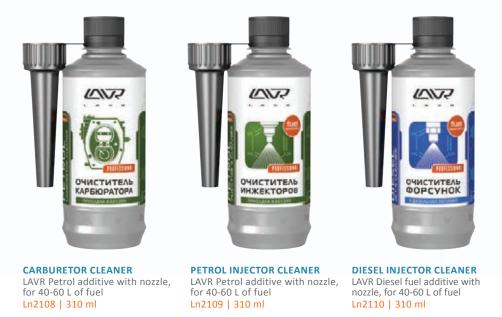

### WATER NEUTRALIZERS

Neutralizers of water and the fuel dryer were created specially for the winter. They remove water and prevent formation of ice jams in fuel lines.

WATER NEUTRALIZER LAVR petrol additive with nozzle for 40-60 L of fuel Ln2103 | 310 ml

WATER NEUTRALIZER LAVR diesel additive with nozzle for 40-60 L of fuel Ln2104 | 310 ml

WINTER FUEL DRYER LAVR universal fuel additive with nozzle for 40-60 L of fuel Ln2125 | 310 ml

### **OCTANE PLUS**

LAVR petrol additive with nozzle for 40-60 L of fuel Ln2111 | 310 ml

This product improves combustion processes, reduces fuel consumption and carbon formation. It does not damage the catalysts since it does not contain lead compounds. The product is suitable for regular application.

### **CETANE PLUS**

LAVR diesel additive with nozzle for 40-60 L of fuel Ln2112 | 310 ml

The product improves ignition conditions in the engine, especially at low temperatures. Prevents resinification and coking of piston rings.