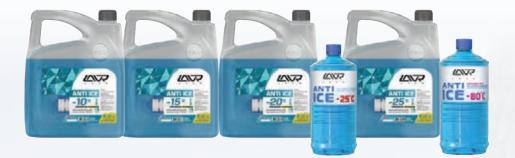

## WINTER AUTO COSMETICS AND AUTO CHEMISTRY

NON-FREEZING WINDSCREEN CLEANER -10°C LAVR Anti Ice - Ln1312 | 3,9 L

NON-FREEZING WINDSCREEN CLEANER -15°C LAVR Anti Ice - Ln1313 | 3,9 L

NON-FREEZING WINDSCREEN CLEANER -20°C LAVR Anti Ice - Ln1314 | 3,9 L

NON-FREEZING WINDSCREEN CLEANER -25°C LAVR Anti Ice - Ln1310 | 1000 ml Ln1315 | 3,9 L

NON-FREEZING WINDSCREEN CLEANER CONCENTRATE -80°C LAVR Anti Ice - Ln1324 | 1000 ml This is a range of indispensable products for winter! They effectively clean the windshield of the car, without leaving glare and rainbow film. The special formulation of the products prevents formation of ice on windscreens and wipers and protects the washing system from corrosion and freezing.